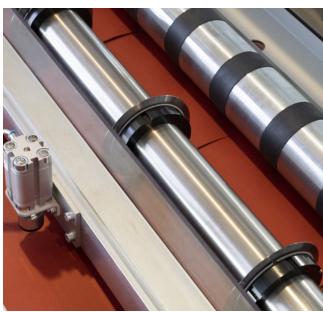

#### Split cutting module

- With 10 circular knife pairs
- o Pneumatic swivelling and lateral movable top knife device

#### Cross cutting module and split cutting module

- o Motorised driven in guillotine principle
- o Pneumatic loaded hold-down device for material
- o With 10 circular knife pairs
- $\circ\;$  Pneumatic swivelling and lateral movable top knife device