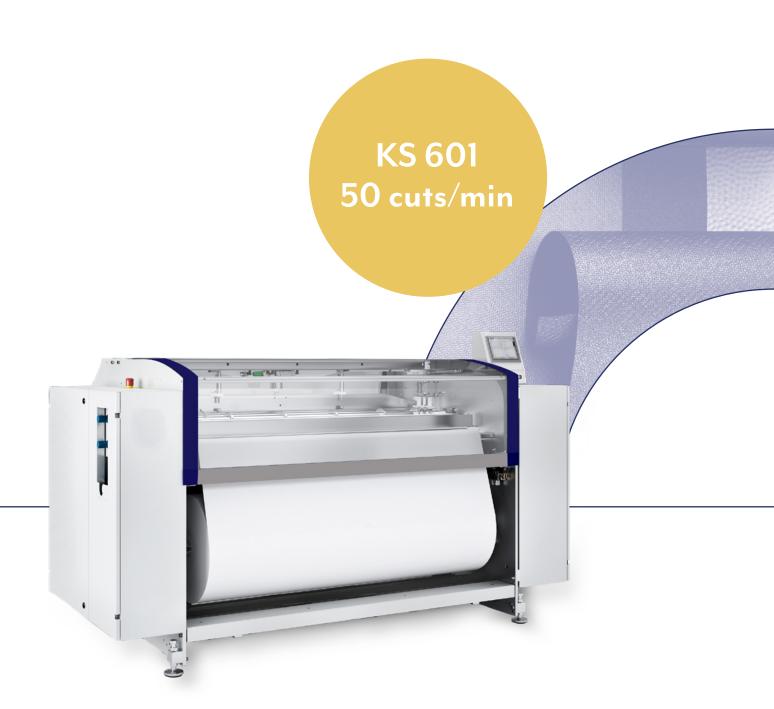

# **CLOTH CUTTER**

## Slitting and cross cutting machine for roll material

Processing of calico, linen, leatherette, wax cloth, gauze, shirting, PVC and other similar coated materials Slitting machine KS 601 • up to max. 50 cuts/min

# **KOLBUS Cloth cutter KS 601**