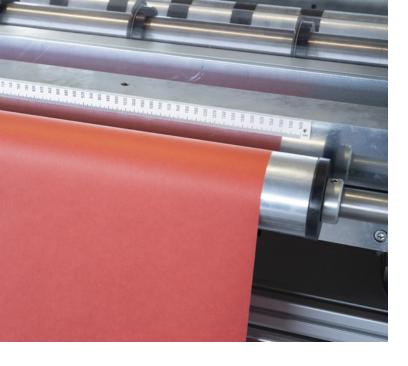

## **Basic equipment**

- o Main drive with servo-drive
- Operating desk for standard and inching operation including speed adjustment
- Moveable material mounting shafts
- o Adjustable braking device for consistent unrolling of material
- Adjustable breaking device (positive/ negative) for reduced internal material tension
- o Material unrolling via pneumatically swivelling rubber roller
- $\circ\,$  Safety standard in accordance with EC directives and standard

## **Optional equipment**

Additional material mounting shafts for coring, diameter 70 mm

The machine cuts cloths from fabric as roll material, such as calico, linen, leatherette, wax cloth, gauze, shirting, PVC and other similar coated materials.