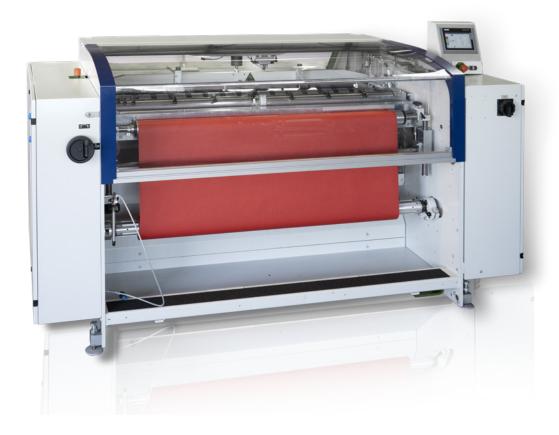

## **Basic equipment**

- o Main drive with servo-drive
- Operating desk for standard and inching operation including speed adjustment
- Moveable material mounting shafts
- o Adjustable braking device for consistent unrolling of material
- Adjustable breaking device (positive/ negative) for reduced internal material tension
- o Material unrolling via pneumatically swivelling rubber roller
- $\circ\,$  Safety standard in accordance with EC directives and standard

#### Deposit delivery

 Delivery table with motorized height adjustment at delivery to store stacked