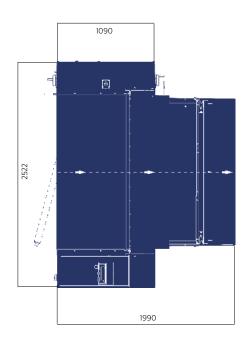

Floorplan KS 601

#### Machine dimensions

Length: 1.990 mm (incl. delivery table)

Width: 2.522 mm

Height: 1.532 mm (incl. Touchpanel)