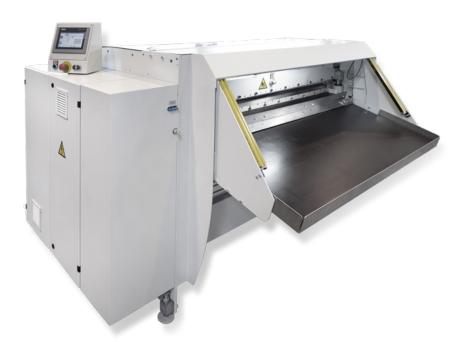

# **KOLBUS Cloth cutter KS 601**

#### Deposit delivery

 Delivery table with motorized height adjustment at delivery to store stacked