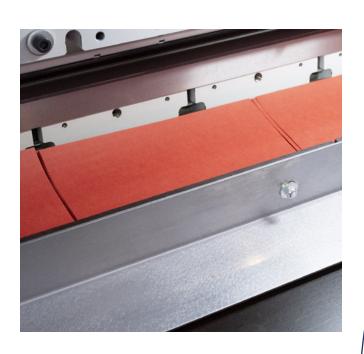

#### Split cutting module

- With 10 circular knife pairs
- o Pneumatic swivelling and lateral movable top knife device

#### Cross cutting module and split cutting module

- o Motorised driven in guillotine principle
- o Pneumatic loaded hold-down device for material
- o With 10 circular knife pairs
- $\circ\;$  Pneumatic swivelling and lateral movable top knife device